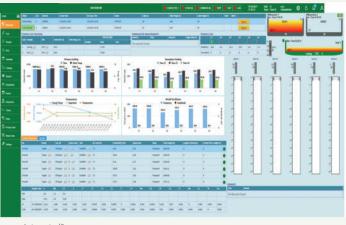

MINIMIZE DAY MAXIMISE DAY MAXIMISE PRODUCTIVITY PROFITABILITY

MINIMIZE LOSSES MAXIMISE

MAXIMISE | IMPROVED | PRODUCTIVITY | PROFITABILITY

From : '01/08/2021 17:26:52' To :'04/08/2021 00:00:00'

Income / consumption of ferroalloys in the incoming / outgoing bunker No.:

| Bin Feedings          |                           |      |                        |                     |                        |             |     |       |                      |
|-----------------------|---------------------------|------|------------------------|---------------------|------------------------|-------------|-----|-------|----------------------|
| Start time [hh.mm.ss] | Finish Time<br>[hh.em.ss] | 2000 | Initial<br>Weight (Kg) | Final<br>Weight[Eg] | Incoming<br>Weight[kg] | Consumption | жув | Drift | Accumilated<br>Drift |
| 01-08-2021            |                           |      |                        |                     |                        |             |     |       |                      |
| 67147138              | 37/47/26                  | - 8  | 200                    | 10097-76            | 10099,36               | 205         |     | - 1   |                      |
| 02-08-2021            |                           |      |                        |                     |                        |             |     |       |                      |
| 88+87+10              | 00,07,10                  | 4    | 300                    | 13927,98            | 33927,46               | 200         |     | 10    |                      |
| 22143144              | 25149144                  | - 4  | 13805746               | 9659,412            | 3425.03                | 511         |     | - 1   |                      |
| 05:10:34              | .05100134                 | 3    | 9699,632               | 1941,412            | 492                    | 200         |     | 10    | -                    |
| 87/52334              | 87/12/04                  | - 14 | 9949.652               | 12283 (29)          | 2031,394               | (100        |     | - 6   |                      |
| 81/44/36              | 87144714                  | 3    | 12281,29               | 19765,94            | 1817,489               | 190         |     | 10    | -                    |
| 08183334              | 99149124                  | 1.0  | 13392,94               | LESSEN-ST.          | 276,5478               | 790         |     | -     |                      |
| 09/45/07              | 409-61-017                | 3    | 13949,91               | 13475-93            | 1809,019               | 790         |     | 10    | -                    |
| thus                  | 12(10)21                  | - 1  | 300                    | 2958,788            | 1266,794               | 760         |     | - 1   |                      |
| 12147134              | 17543134                  | 3    | 2010-714               | 3612,269            | 455, 6727              | 792         |     | - 41  | - 1                  |
| 12129158              | 33120100                  | - 4  | 2612-261               | 32210               | 20339.33               | 192         |     | - 1   |                      |
| 50,18,66              | \$6+38+44                 | 3    | 33294                  | 11625-76            | 179,2666               | 900         |     | 10    | -                    |
| 17180128              | 37109129                  | 1    | 11423-24               | 13337,30            | 558,1191               | 804         |     | -     |                      |
| 19:04:09              | 26100100                  | 3    | 11337,74               | 10558-71            | 21,3395                | 900         |     | 10    | -                    |
| 50105166              | 28102146                  | - 4  | 18884.71               | 10575-61            | 821,0977               | A44         |     |       |                      |
| 19127129              | 19121129                  | 3    | 18979,91               | 12710.9             | 2857,095               | 300         |     | - 1   |                      |
| 19123138              | 139321134                 | (4)  | 12710-9                | 12794.99            | 100,0121               | (11)        |     |       | - 1                  |
| 23:34:31              | 23136133                  |      | 300                    | 11281,04            | 11289,04               | 100         |     | 107   | - 4                  |