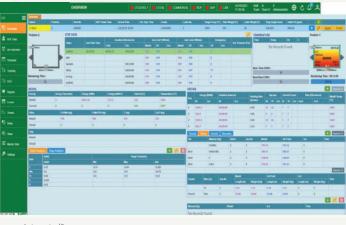

MINIMIZE DAY MAXIMISE DAY MAXIMISE PRODUCTIVITY PROFITABILITY

MINIMIZE LOSSES MAXIMISE

MAXIMISE | IMPROVED | PRODUCTIVITY | PROFITABILITY

From : '01/08/2021 17:26:52' To :'04/08/2021 00:00:00'

Income / consumption of ferroalloys in the incoming / outgoing bunker No.:

| Bin Feedings          |                           |      |                        |                     |                        |             |     |       |                      |
|-----------------------|---------------------------|------|------------------------|---------------------|------------------------|-------------|-----|-------|----------------------|
| Start time [hh.mm.ss] | Finish Time<br>[hh.em.ss] | 2000 | Initial<br>Weight (Kg) | Final<br>Weight[Eg] | Incoming<br>Weight[kg] | Consumption | жув | Drift | Accumilated<br>Drift |
| 01-08-2021            |                           |      |                        |                     |                        |             |     |       |                      |
| 67147138              | 37/47/26                  | - 8  | 200                    | 10097-76            | 10099,36               | 205         |     | - 1   |                      |
| 02-08-2021            |                           |      |                        |                     |                        |             |     |       |                      |
| 88+87+10              | 00,07,10                  | 4    | 300                    | 13927,98            | 33927,46               | 200         |     | 10    |                      |
| 22143144              | 25149144                  | - 4  | 13805746               | 9659,412            | 3425.03                | 511         |     | - 1   |                      |
| 05:10:34              | .05100134                 | 3    | 9699,632               | 1941,412            | 492                    | 200         |     | 10    | -                    |
| 87/52334              | 87/12/04                  | - 14 | 9949.652               | 12283 (29)          | 2031,394               | (100        |     | - 6   |                      |
| 81/44/36              | 87144714                  | 3    | 12281,29               | 19765,94            | 1817,489               | 190         |     | 10    | -                    |
| 08183334              | 99149124                  | 1.0  | 13392,94               | LESSEN-ST.          | 276,5478               | 790         |     | -     |                      |
| 09/45/07              | 409-61-017                | 3    | 13949,91               | 13475-93            | 1809,019               | 790         |     | 10    | -                    |
| thus                  | 12(10)21                  | - 1  | 300                    | 2958,788            | 1266,794               | 760         |     | - 1   |                      |
| 12147134              | 17543134                  | 3    | 2010-714               | 3612,269            | 455, 6727              | 792         |     | - 41  | - 1                  |
| 12129158              | 33120100                  | - 4  | 2612-261               | 32210               | 20339.33               | 192         |     | - 1   |                      |
| 50,18,66              | \$6+38+44                 | 3    | 33294                  | 11625-76            | 179,2666               | 900         |     | 10    | -                    |
| 17180128              | 37109129                  | 1    | 11423-24               | 13337,30            | 558,1191               | 804         |     | -     |                      |
| 19:04:09              | 26100100                  | 3    | 11337,74               | 10558-71            | 21,3395                | 900         |     | 10    | -                    |
| 50105166              | 28102146                  | - 4  | 18884.71               | 10575-61            | 821,0977               | A44         |     |       |                      |
| 19127129              | 19121129                  | 3    | 18979,91               | 12710.9             | 2857,095               | 300         |     | - 1   |                      |
| 19123138              | 139321134                 | (4)  | 12710-9                | 12794.99            | 100,0121               | (11)        |     |       | - 1                  |
| 23:34:31              | 23136133                  |      | 300                    | 11281,04            | 11289,04               | 100         |     | 107   | - 4                  |